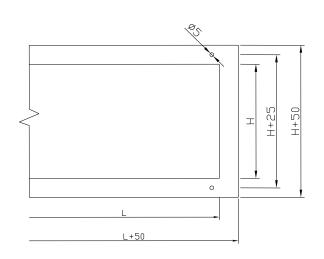

igned for installation within the step riser in lecture halls, auditoriums, theatres, cinemas, where good indoor climate conditions are required.

#### **Features**

- · Low turbulence and draft free.
- · Low velocity under seat air supply.
- Air intake at back and also available at bottom.
- Air flow adjustment by self-balancing enabled by pressure drop of diffuser.
- · Easy to install.

#### **Material and Finish**

- Casing.
   Galvanised steel.
- Front plate Perforated galvanised steel.
- Flow equalisation element Galvanised steel.
- Intake air plenum Perforated galvanised steel.
- Finish
   Standard, powder coating or baked enamel,
   black, semi-matt. Others finishes available upon request.

#### **Order Code**



## Model PDD-L Perforated Displacement Diffuser



### **Dimension**