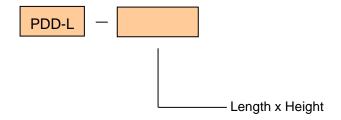

velocity to avoid draught in the near zone of the diffuser. PDD-L is designed for installation within the step riser in lecture halls, auditoriums, theatres, cinemas, where good indoor climate conditions are required.

#### **Features**

- · Low turbulence and draft free.
- · Low velocity under seat air supply.
- Air intake at back and also available at bottom.
- Air flow adjustment by self-balancing enabled by pressure drop of diffuser.
- · Easy to install.

#### **Material and Finish**

- Casing.
   Galvanised steel.
- Front plate Perforated galvanised steel.
- Flow equalisation element Galvanised steel.
- Intake air plenum Perforated galvanised steel.
- Finish
   Standard, powder coating or baked enamel,
   black, semi-matt. Others finishes available upon request.

#### **Order Code**



## Model PDD-L Perforated Displacement Diffuser



### **Dimension**