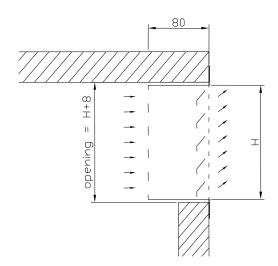

ned for installation within the step riser in lecture halls, auditoriums, theatres, cinemas, where good indoor climate conditions are required.

#### **Features**

- · Low turbulence and draft free.
- · Low velocity under seat air supply.
- Air intake at back and also available at bottom.
- Air flow adjustment by self-balancing enabled by pressure drop of diffuser.
- · Easy to install.

#### **Material and Finish**

- Casing.
   Galvanised steel.
- Front plate Perforated galvanised steel.
- Flow equalisation element Galvanised steel.
- Intake air plenum Perforated galvanised steel.
- Finish
   Standard, powder coating or baked enamel,
   black, semi-matt. Others finishes available upon request.

#### **Order Code**



## Model PDD-L Perforated Displacement Diffuser



### **Dimension**