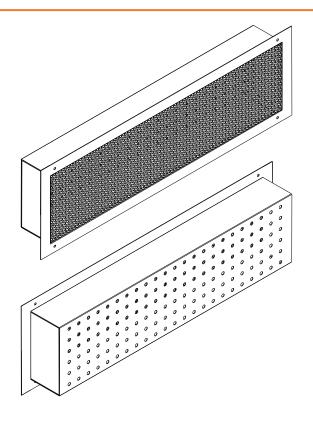

# **Model PDD-L Perforated Displacement Diffuser**

Model PDD-L diffuser provides a displacement system giving improved air quality and lower temperatures in the occupied zone. The diffuser can supply air with very low velocity to avoid draught in the near zone of the diffuser. PDD-L is designed for installation within the step riser in lecture halls, auditoriums, theatres, cinemas, where good indoor climate conditions are required.

#### **Material and Finish**

- Casing.
   Galvanised steel.
- Front plate Perforated galvanised steel.
- Flow equalisation element Galvanised steel.
- Intake air plenum Perforated galvanised steel.
- Finish
   Standard, powder coating or baked enamel,
   black, semi-matt. Others finishes available upon request.