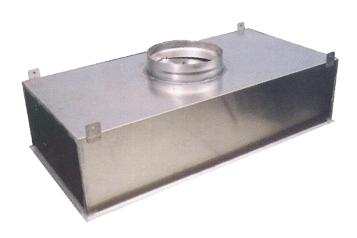

# Model GSFH HEPA Filter Terminal Housing

Model GSFH of HEPA filter terminal housing has been specifically designed to makes installation and filter replacement much simple and quicker. They may be installed in a variety of ceiling types, including tee-bar ceilings, plaster ceilings. The GSFH features a gel seal design offering superior protection against bypass leakage. The gel-seal interface assures a positive seal between the replaceable HEPA/ULPA filter and the housing. The design allows access to the filters from roomside without disturbance to the installed housing. Bottom loading filter made roomside filter change-out quick and easy.

## Construction

- Housing is constructed of 1.2mm thick galvanised steel painted internally.
- · Grille is 40% perforation painted steel.
- Body of housing is continuously sealed with sealant.
- Joint between housing and trim is sealed with sealant.