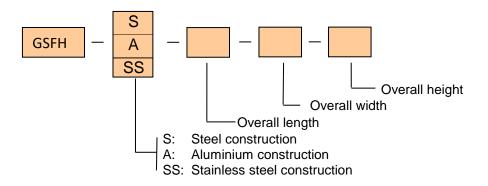

ce assures a positive seal between the replaceable HEPA/ULPA filter and the housing. The design allows access to the filters from roomside without disturbance to the installed housing. Bottom loading filter made roomside filter change-out quick and easy.

## **Features**

- Choice of sheet steel, aluminium or stainless
  steel
- · Further replaceable from the roomside.
- Designed for installation in tee-bar or gypsum board ceilings.

#### **Finish**

 Mill finish or painted white. Other color is also available on requested

## Construction

- Housing is constructed of 1.2mm thick galvanised steel painted internally.
- · Grille is 40% perforation painted steel.
- Body of housing is continuously sealed with sealant.
- Joint between housing and trim is sealed with sealant.

# **Order Code**